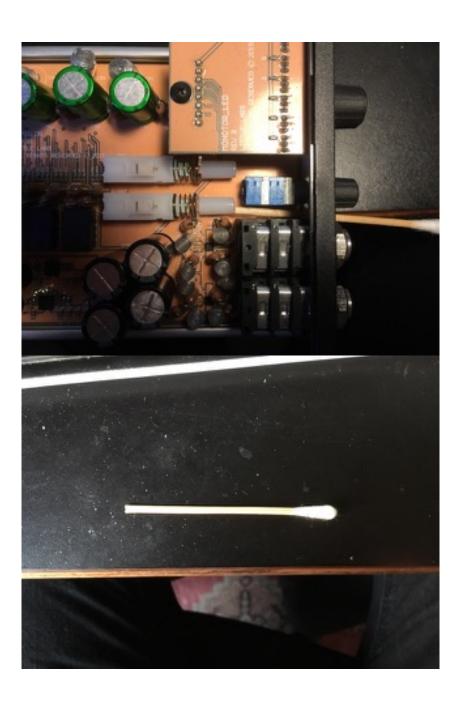

FAQ: How do I bypass the volume pot?. . Before you do it, turn the pot all the way up and make sure your external volume control is not allowing too much level through the monotor because bypassing through the switch will be the same level as with the volume all the way up. Only high end units like the Crane song Avocet allow you to internally set the max level out. If after this you still decide to do it, here is a picture. The switches are set back push switches, the left one is a little harder to switch than the right one. I use a wooden cue tip with the cotton cut off. Hope that helps and I don't recommend it unless you have a way to make sure you aren't going to put way too much level on your phones and your ears!